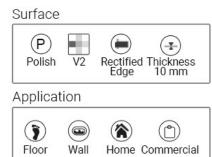

Crafted from premium quality marble, Althea Marble is a perfect choice for those who seek durability and refined aesthetics. Its smooth surface and glossy finish create a luxurious ambiance that transforms any room into a work of art.

Whether you're looking to upgrade your kitchen countertops, bathroom walls, or flooring, Althea Marble is a versatile option that suits any design style. Make a statement and create a lasting impression with Althea Marble.