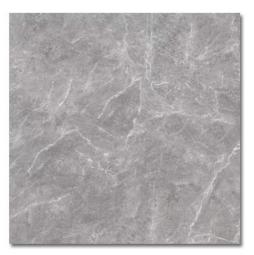

## **XAVIERA**

Xaviera
60 x 60

Surface

Polish V2 Rectified Thickness Edge 10 mm

Application

Floor Wall Home Commercial

**NEW ARRIVAL** 

Introducing Xaviera, the newest addition to our collection of premium tiles. Inspired by the rugged beauty of natural stones, Xaviera boasts a captivating blend of gray hues and striking white patterns that create a stunning, one-of-a-kind look for any space. The gray base tone and mixed

white pattern make it versatile enough to fit any decor style. These tiles are perfect for both commercial and residential applications, adding a touch of elegance to any space. Upgrade your home or office with the unparalleled beauty of Xaviera tiles today.