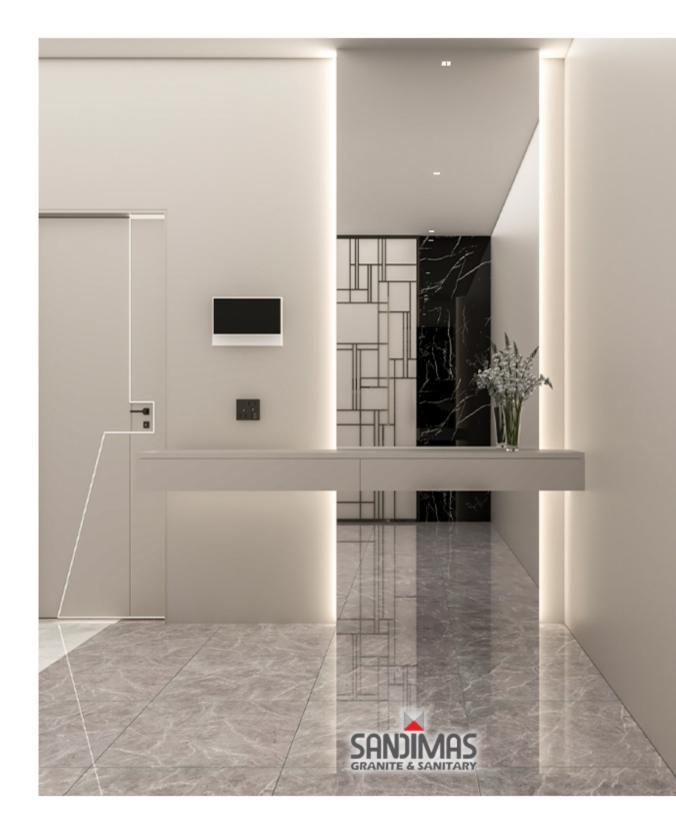

## **XAVIERA**

Xaviera
60 x 60

Surface

Polish V2 Rectified Thickness Edge 10 mm

Application

Floor Wall Home Commercial

**NEW ARRIVAL** 

Introducing Xaviera, the newest addition to our collection of premium tiles. Inspired by the rugged beauty of natural stones, Xaviera boasts a captivating blend of gray hues and striking white patterns that create a stunning, one-of-a-kind look for any space. The gray base tone and mixed

white pattern make it versatile enough to fit any decor style. These tiles are perfect for both commercial and residential applications, adding a touch of elegance to any space. Upgrade your home or office with the unparalleled beauty of Xaviera tiles today.