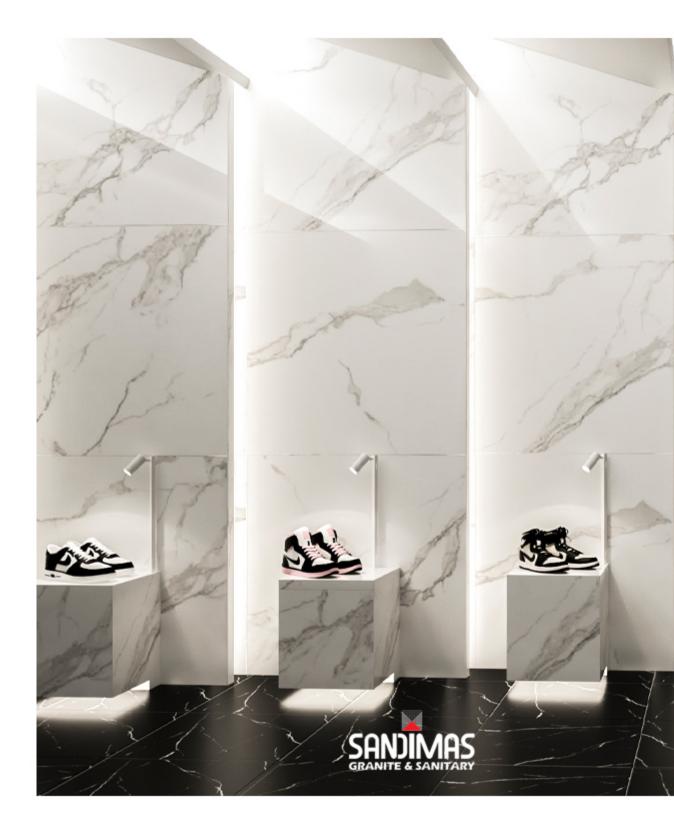

## PERIATUS MARBLE

Periatus Marble
60 x 60 | 80 x 80

Surface

Polish V3 Rectified Thickness Edge 10 mm

Application

Floor Wall Home Commercial

**NEW ARRIVAL** 

Introducing the newest addition to our collection, Periatus Marble. This exquisite natural stone boasts a stunning array of earthy colors and captivating patterns that will elevate any space it adorns. Its warm and inviting tones will create a sense of luxury and sophistication, while its

unique texture adds depth and character to your design.

Crafted by nature, Periatus Marble is a truly one-of-a-kind material. Its intricate veining and natural fissures make each tile unique, ensuring that your space will be unlike any other. Whether you're looking to create a statement wall, a luxurious countertop, or an inviting flooring, Periatus Marble is the perfect choice.

Upgrade your design game with Periatus Marble, and experience the beauty and luxury of natural stone in your space.