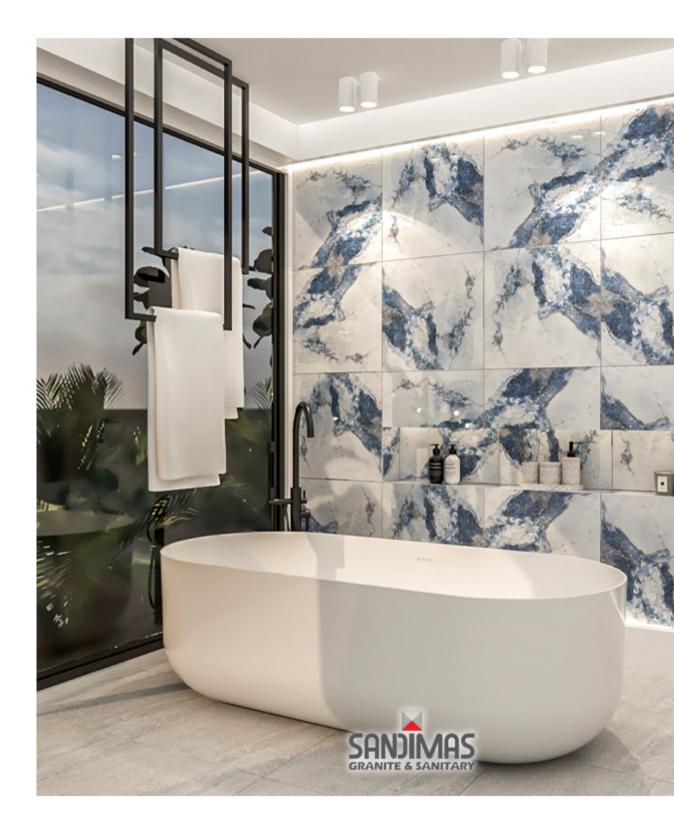

## **MARCELO**

Marcelo 60 x 60 Surface

Polish V3 Rectified Thickness Edge 8 mm

Application

**NEW ARRIVAL** 

Introducing our latest addition to our tile collection - Marcelo! The Marcelo tiles feature a stunning white base with a gorgeous blue pattern that creates a mesmerizing visual display. These tiles are sure to add a touch of elegance and sophistication to any space. The high-quality materials used

in the production of Marcelo ensure their durability and longevity. Bring a touch of classic beauty into your home or office with the exquisite Marcelo tiles. Upgrade your space today with this stunning new addition to our collection!