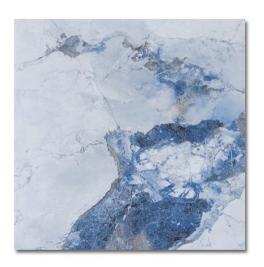

## **MARCELO**

Marcelo 60 x 60 Surface

Polish V3 Rectified Thickness Edge 8 mm

Application

**NEW ARRIVAL** 

Introducing our latest addition to our tile collection - Marcelo! The Marcelo tiles feature a stunning white base with a gorgeous blue pattern that creates a mesmerizing visual display. These tiles are sure to add a touch of elegance and sophistication to any space. The high-quality materials used

in the production of Marcelo ensure their durability and longevity. Bring a touch of classic beauty into your home or office with the exquisite Marcelo tiles. Upgrade your space today with this stunning new addition to our collection!