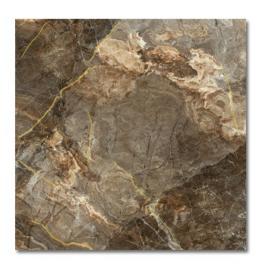

## **HOKKAIDO**

Hokkaido 80 x 80 Surface V4 P Rectified Thickness Edge 10 mm Polish

Application

(<del>1</del>)

**NEW ARRIVAL** 

Introducing the latest addition to our collection - Hokkaido tiles! Inspired by the natural beauty of Japan's northernmost island, Hokkaido tiles bring the tranquility and simplicity of Japanese design into your space. Crafted with a blend of earthy tones, Hokkaido tiles capture the essence of Japanese minimalism. The smooth surface and matte finish of these tiles evoke a sense of calmness, while their durability ensures they stand the test of time.