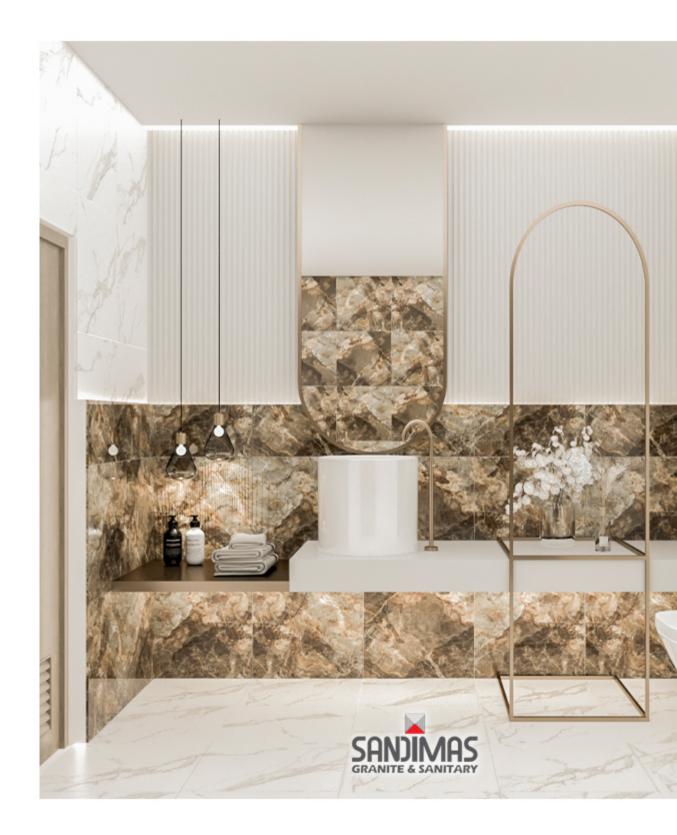

## **HOKKAIDO**

Hokkaido 80 x 80 Surface V4 P Rectified Thickness Edge 10 mm Polish

Application

(<del>1</del>)

**NEW ARRIVAL** 

Introducing the latest addition to our collection - Hokkaido tiles! Inspired by the natural beauty of Japan's northernmost island, Hokkaido tiles bring the tranquility and simplicity of Japanese design into your space. Crafted with a blend of earthy tones, Hokkaido tiles capture the essence of Japanese minimalism. The smooth surface and matte finish of these tiles evoke a sense of calmness, while their durability ensures they stand the test of time.

Create a serene retreat in your bathroom, add a touch of elegance to your kitchen backsplash, or use Hokkaido tiles to transform any room into a modern and peaceful oasis. With their subtle and sophisticated beauty, Hokkaido tiles are sure to impress. Try them out today and experience the timeless elegance of Japanese design!